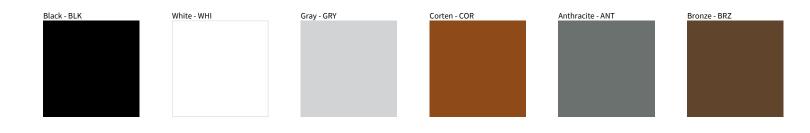

## MINI CORNICHE RECESSED

| PROJECT  |  |  |  |
|----------|--|--|--|
| TYPE     |  |  |  |
| NOTES    |  |  |  |
| QUANTITY |  |  |  |
| DATE     |  |  |  |

Digital: Not all screens are calibrated the same, and therefore, colors will appear differently between screens.

Physical: When texture is involved, there will be variations in color, character and tone within a product series and between product families.

Zaneen Group Inc. © 2024, T 1800-388-3382, F 416-247-9319, www.zaneen.com